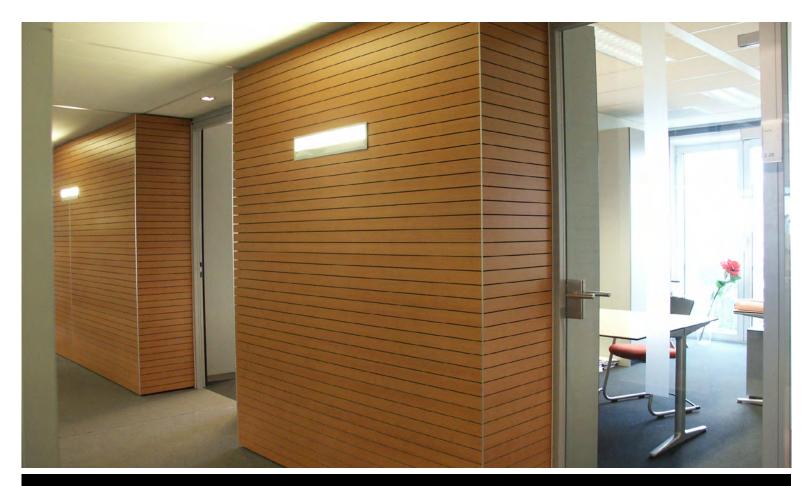

TOPLINE WOOD VENEERED ACOUSTIC WALL PANELS, BAMBOO FINISH

TOPLINE WOOD VENEERED ACOUSTIC WALL PANELS WITH BESPOKE SOLID TIMBER CORNERS, BAMBOO FINISH

BESPOKE LAWAPAN WOOD VENEERED ACOUSTIC WALL PANELS

LAWAPAN SELECT WOOD VENEERED ACOUSTIC CEILING PANELS, BAMBOO CARAMEL FINISH