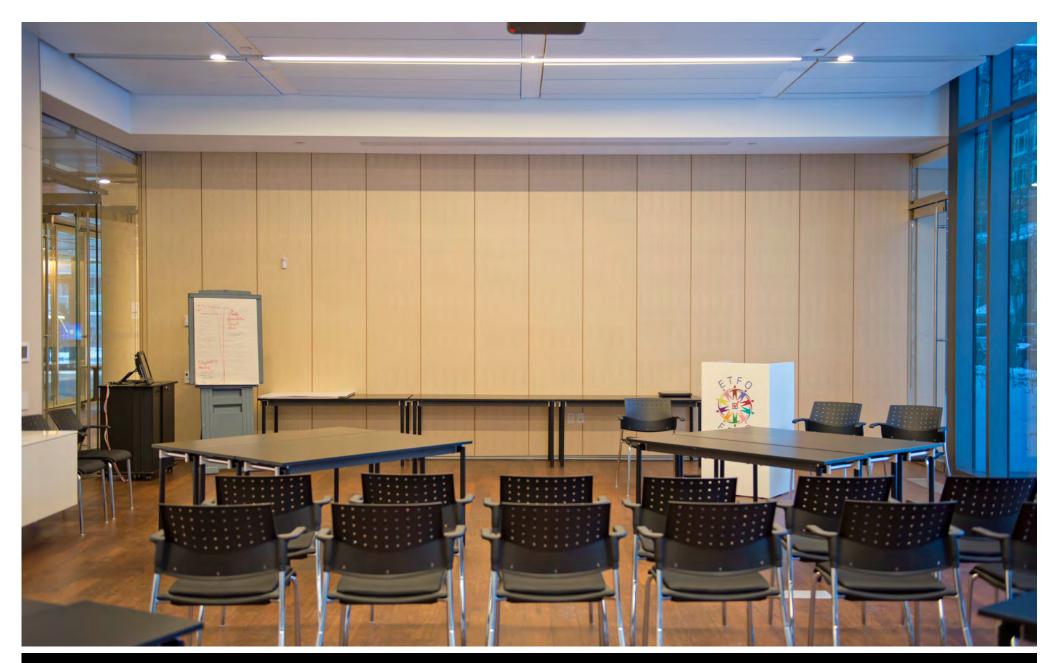

PLANK WOOD VENEERED ACOUSTIC CEILING PANELS, BAMBOO KHAKI FINISH

TOPLINE WOOD VENEERED ACOUSTIC WALL PANELS, CHERRY FINISH & PRO-STRETCH FABRIC ACOUSTIC WALL TREATMENT SYSTEM

LAWAPAN STANDARD WALL & LAWAPAN SYSTEM CEILING - WOOD VENEERED ACOUSTIC PANELS, MAPLE FINISH