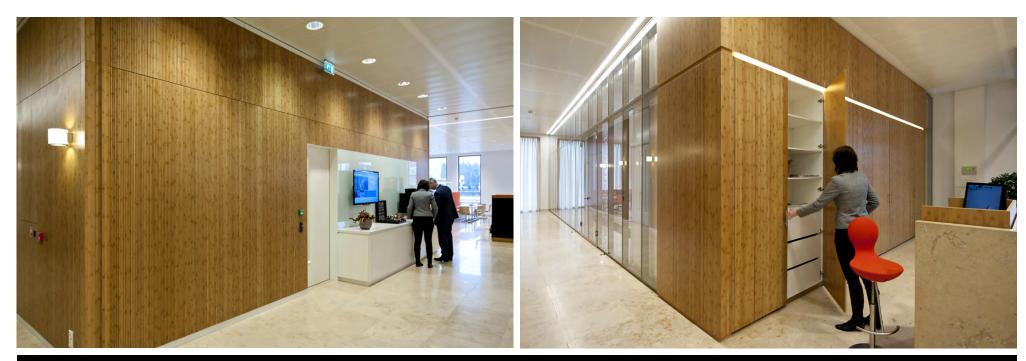

TOPLINE WOOD VENEERED ACOUSTIC WALL PANELS, BAMBOO FINISH

TOPLINE WOOD VENEERED ACOUSTIC WALL PANELS WITH BESPOKE SOLID TIMBER CORNERS, BAMBOO FINISH

BESPOKE LAWAPAN WOOD VENEERED ACOUSTIC WALL PANELS

LAWAPAN SELECT WOOD VENEERED ACOUSTIC CEILING PANELS, BAMBOO CARAMEL FINISH