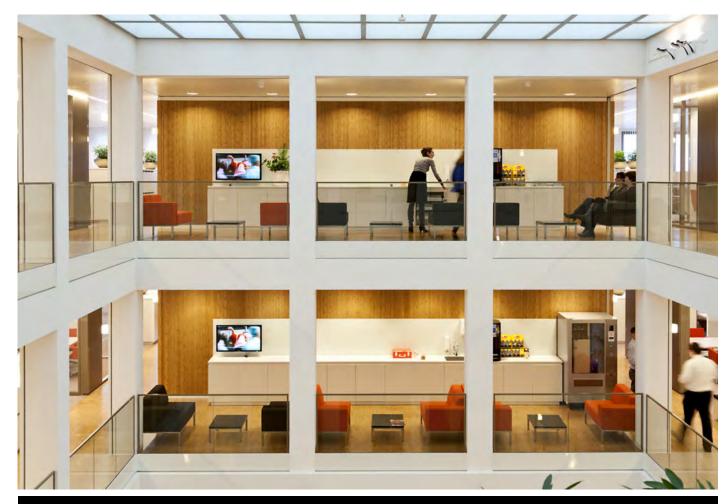

TOPLINE WOOD VENEERED ACOUSTIC WALL PANELS, BAMBOO FINISH

TOPLINE WOOD VENEERED ACOUSTIC WALL PANELS WITH BESPOKE SOLID TIMBER CORNERS, BAMBOO FINISH

BESPOKE LAWAPAN WOOD VENEERED ACOUSTIC WALL PANELS

LAWAPAN SELECT WOOD VENEERED ACOUSTIC CEILING PANELS, BAMBOO CARAMEL FINISH